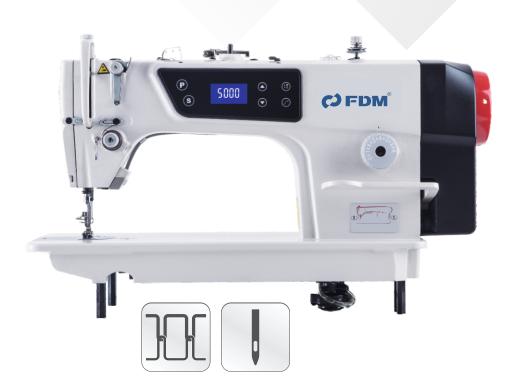

## FD-180 DIRECT DRIVE SINGLE NEEDLE LOCKSTITCH SEWING MACHINE

This machine is a new generation of intelligent computer Lockstitch sewing machine, using the key screen, simple click to input with fingertips, sewing function setting can be easily completed. Key operation setting is simple, a large number of easy-to-understand illustration ICONS, can be intuitive operation. Direct drive servo motor, save more than 70% power than ordinary machine, low noise, no radiation, environmental protecon. Suitable for different materials due to its advanced noise reduction design. The machine can still maintain reliability and durability under the high speed operation of 5000 RPM, greatly improving the production efficiency.

## **TECHNICAL DETAILS**

| Machine<br>type | Machine<br>needle | Needle<br>Gauge | Foot lifer<br>height | Thick<br>fabrics | Medium<br>fabrics | Thin<br>fabrics | Auto thread<br>Trimming | Big hook | Small hook | Max speed<br>(rp.m) | Package size | Gross/<br>Net weight |
|-----------------|-------------------|-----------------|----------------------|------------------|-------------------|-----------------|-------------------------|----------|------------|---------------------|--------------|----------------------|
| FD-180          | DBx1              | 0-5             | 5.5-13               | *                | *                 | *               | *                       | *        | *          | 5000                | 680x285x635  | 45/39                |