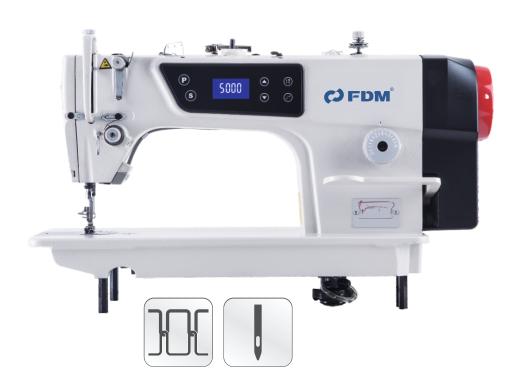

## FD-180 DIRECT DRIVE SINGLE NEEDLE LOCKSTITCH SEWING MACHINE

This machine is a new generation of intelligent computer Lockstitch sewing machine, using the key screen, simple click to input with fingertips, sewing function setting can be easily completed. Key operation setting is simple, a large number of easy-to-understand illustration ICONS, can be intuitive operation. Direct drive servo motor, save more than 70% power than ordinary machine, low noise, no radiation, environmental protection. Suitable for different materials due to its advanced noise reduction design. The machine can still maintain reliability and durability under the high speed operation of 5000 RPM, greatly improving the production efficiency.

## TECHNICAL DATA

| Machine type | Machine needle | Needle gauge | Foot lifter neight | Thick fabrics | lviedium fabrio | cs Thin fabrics | Auto thread trimming | Big hook | Small hook | (rp.m)<br>Max speed | Package size | Gross/net weight |
|--------------|----------------|--------------|--------------------|---------------|-----------------|-----------------|----------------------|----------|------------|---------------------|--------------|------------------|
| FD-180       | DBx1           | 0-5          | 5.5-13             | _             | *               | *               | _                    | _        | *          | 5000                | 680x285x635  | 45/39            |